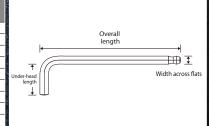

#### Dimension:

| · · · · · · · · · · · · · · · · · · · |                           |                        |               |  |  |  |
|---------------------------------------|---------------------------|------------------------|---------------|--|--|--|
| Width across flats<br>(mm)            | Under-head length<br>(mm) | Overall length<br>(mm) | Weight<br>(g) |  |  |  |
| 1.5                                   | 16                        | 80.5                   | 1             |  |  |  |
| 2                                     | 17                        | 88                     | 3             |  |  |  |
| 2.5                                   | 18                        | 96.5                   | 5             |  |  |  |
| 3                                     | 20                        | 104                    | 7             |  |  |  |
| 4                                     | 25                        | 114                    | 14            |  |  |  |
| 5                                     | 28                        | 125                    | 25            |  |  |  |
| 6                                     | 32                        | 139                    | 39            |  |  |  |
| 8                                     | 36                        | 162                    | 81            |  |  |  |
|                                       |                           |                        |               |  |  |  |