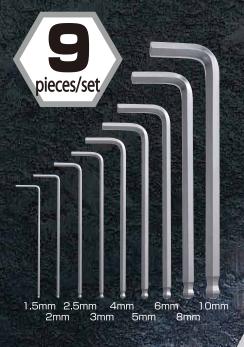

# Ball-point hexagon key wrench set

The ball-point tip fits the bolt hole securely making it resistant to slipping and easy to apply torque, thus ensuring bolts are tightly fastened.

#### Dimension:

| · · · · · · · · · · · · · · · · · · · |                           |                        |               |  |  |  |
|---------------------------------------|---------------------------|------------------------|---------------|--|--|--|
| Width across flats<br>(mm)            | Under-head length<br>(mm) | Overall length<br>(mm) | Weight<br>(g) |  |  |  |
| 1.5                                   | 16                        | 80.5                   | 1             |  |  |  |
| 2                                     | 17                        | 88                     | 3             |  |  |  |
| 2.5                                   | 18                        | 96.5                   | 5             |  |  |  |
| 3                                     | 20                        | 104                    | 7             |  |  |  |
| 4                                     | 25                        | 114                    | 14            |  |  |  |
| 5                                     | 28                        | 125                    | 25            |  |  |  |
| 6                                     | 32                        | 139                    | 39            |  |  |  |
| 8                                     | 36                        | 162                    | 81            |  |  |  |
|                                       |                           |                        |               |  |  |  |