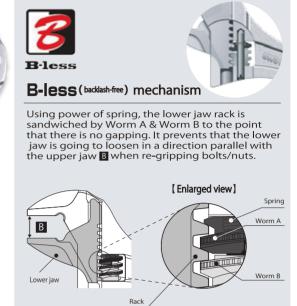

## ZERO

ZERO looseness in vertical direction G-LESS mechanism

ZERO looseness in direction parallel B-Less mechanism

Thanks to the stress relief structure by three face contact, "X-DRIVE" disperses more stress applied to the edges than the conventional models. Thus, can easily apply torque, enabling stable tightening and loosing work, without collapsing the edges.