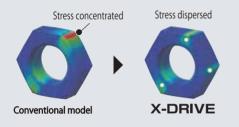

## ZERO

ZERO looseness in vertical direction G-LESS mechanism

ZERO looseness in direction parallel B-Less mechanism

Thanks to the stress relief structure by three face contact, "X-DRIVE" disperses more stress applied to the edges than the conventional models. Thus, can easily apply torque, enabling stable tightening and loosing work, without collapsing the edges.