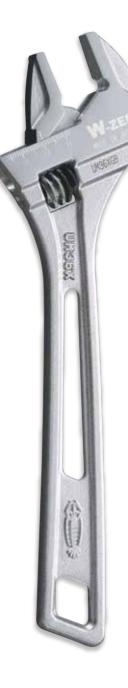

Hybrid adjustable angle wrench X W-ZERO UM30XGB / UM36XGB

enabling stable tightening and loosing work.

[ Enlarged view]

| Model No. | Jaw Capacity | Bolt, nut<br>maximum dimension | L     | а   | b    | Weight |
|-----------|--------------|--------------------------------|-------|-----|------|--------|
| UM30XGB   | 8~30mm       | M20                            | 200mm | 6mm | 12mm | 170g   |
| UM36XGB   | 8~36mm       | M24                            | 250mm | 7mm | 14mm | 300g   |