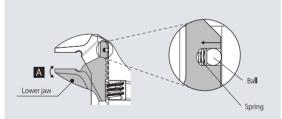

## ZERO

ZERO looseness in vertical direction G-LESS mechanism

ZERO looseness in direction parallel B-Less mechanism

Thanks to the stress relief structure by three face contact, "X-DRIVE" disperses more stress applied to the edges than the conventional models. Thus, can easily apply torque, enabling stable tightening and loosing work, without collapsing the edges.