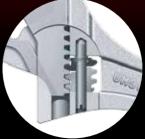

## ZERO

ZERO looseness in vertical direction G-LESS mechanism

ZERO looseness in direction parallel B-Less mechanism

Thanks to the stress relief structure by three face contact, "X-DRIVE" disperses more stress applied to the edges than the conventional models. Thus, can easily apply torque, enabling stable tightening and loosing work, without collapsing the edges.