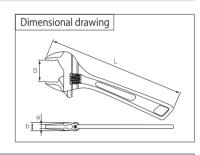

enabling stable tightening and loosing work.

[ Enlarged view]

| Model No. | Jaw Capacity | Bolt, nut<br>maximum dimension | L     | а   | b    | Weight |
|-----------|--------------|--------------------------------|-------|-----|------|--------|
| UM30XGB   | 8~30mm       | M20                            | 200mm | 6mm | 12mm | 170g   |
| UM36XGB   | 8~36mm       | M24                            | 250mm | 7mm | 14mm | 300g   |