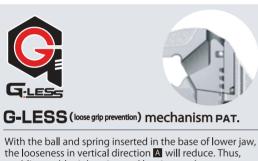

## ZERO

ZERO looseness in vertical direction G-LESS mechanism

ZERO looseness in direction parallel B-Less mechanism

Thanks to the stress relief structure by three face contact, "X-DRIVE" disperses more stress applied to the edges than the conventional models. Thus, can easily apply torque, enabling stable tightening and loosing work, without collapsing the edges.