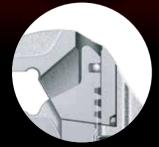

## ZERO

ZERO looseness in vertical direction G-LESS mechanism

ZERO looseness in direction parallel B-Less mechanism

Thanks to the stress relief structure by three face contact, "X-DRIVE" disperses more stress applied to the edges than the conventional models. Thus, can easily apply torque, enabling stable tightening and loosing work, without collapsing the edges.