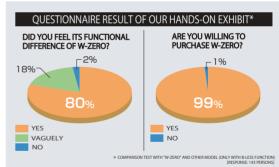

## Pro-quality tightening without stripping or loosening

**QUESTIONNAIRE RESULT OF OUR HANDS-ON EXHIBIT\*** 

MORE THAN 80% CAN FEEL ITS FUNCTIONAL DIFFERENCE

REFER TO BACK SIDE FOR DETAILS

99% CHOSE W-ZERO

COMPARISON TEST WITH "W-ZERO" AND OTHER MODEL (ONLY WITH B-LESS FUNCTION